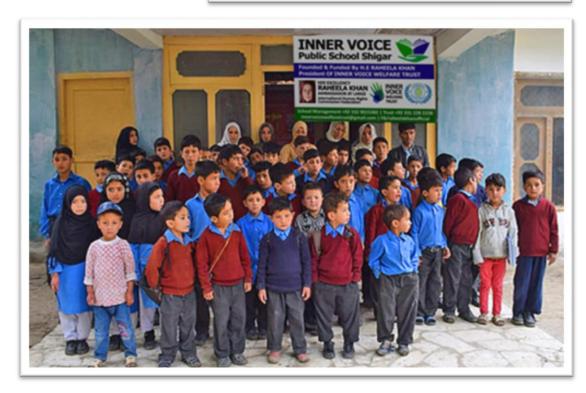

### 1 - THE INNER VOICE PUBLIC SCHOOL - SHIGAR Gilgit Baltistan.

The INNER VOICE PUBLIC SCHOOL is the foundation of the INNER VOICE EDUCATION PROGRAM which is founded and funded by Her Excellency RAHEELA KHAN.