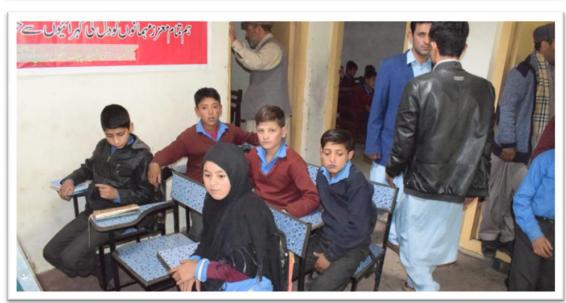

### 1 - THE INNER VOICE PUBLIC SCHOOL - SHIGAR Gilgit Baltistan.

The INNER VOICE PUBLIC SCHOOL is the foundation of the INNER VOICE EDUCATION PROGRAM which is founded and funded by Her Excellency RAHEELA KHAN.

Web: www.ihrchq.org

Web: www.ihrchq.org

Web: www.ihrchq.org

Web: www.ihrchq.org