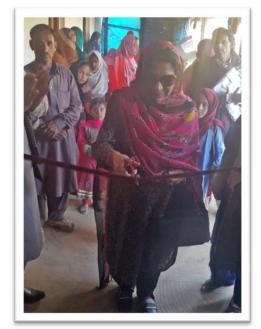

### 4 - Vocational Center For WOMEN-Rawalakot Sector Azaad Jammu Kashmir

Your Excellency MADAM RAHEELA KHAN inaugurating and distributing sewing machines for WOMEN VOCATIONAL CENTER in Hajira, Rawalakot - Azaad Jammu Kashmir region.