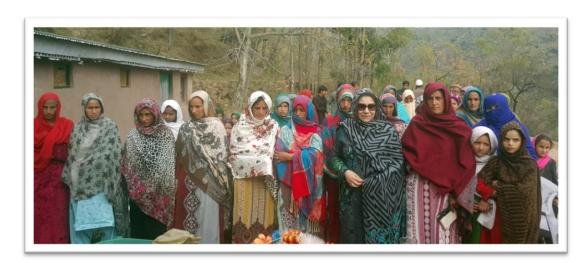

### 4 - Vocational Center For WOMEN-Rawalakot Sector Azaad Jammu Kashmir

Your Excellency MADAM RAHEELA KHAN inaugurating and distributing sewing machines for WOMEN VOCATIONAL CENTER in Hajira, Rawalakot - Azaad Jammu Kashmir region.