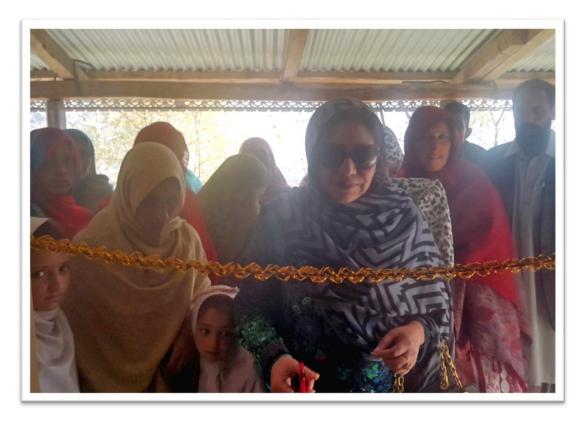

### 4 - Vocational Center For WOMEN-Rawalakot Sector Azaad Jammu Kashmir

Your Excellency MADAM RAHEELA KHAN inaugurating and distributing sewing machines for WOMEN VOCATIONAL CENTER in Hajira, Rawalakot - Azaad Jammu Kashmir region.