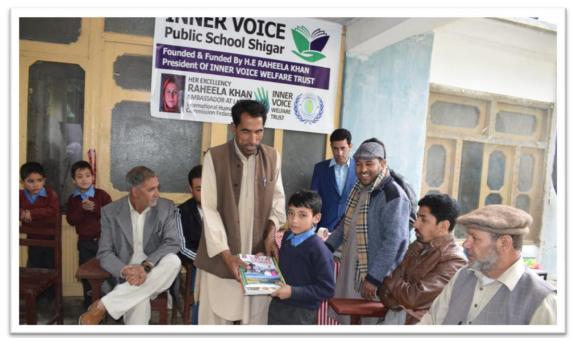

### 1 - THE INNER VOICE PUBLIC SCHOOL - SHIGAR Gilgit Baltistan.

The INNER VOICE PUBLIC SCHOOL is the foundation of the INNER VOICE EDUCATION PROGRAM which is founded and funded by Her Excellency RAHEELA KHAN.

Web: www.ihrchq.org

Web: www.ihrchq.org

Web: www.ihrchq.org

Web: www.ihrchq.org