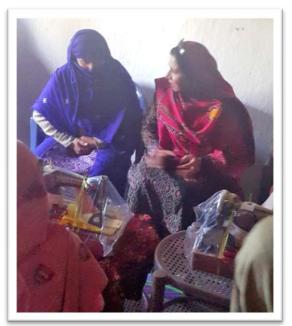

### 4 - Vocational Center For WOMEN-Rawalakot Sector Azaad Jammu Kashmir

Your Excellency MADAM RAHEELA KHAN inaugurating and distributing sewing machines for WOMEN VOCATIONAL CENTER in Hajira, Rawalakot - Azaad Jammu Kashmir region.