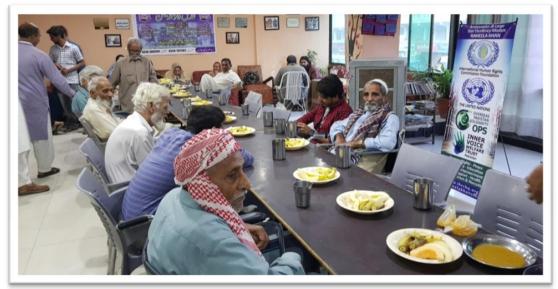

### 15 - Iftaar DINNER And FUNDING For Senior Citizens At MGQ Old Home Trust -Rawalpindi

Web: www.ihrchq.org

Web: www.ihrchq.org