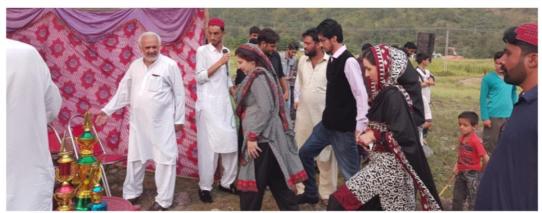

### 2 - RAMADAN FOOD PROJECT For REFUGEES In Muzaffarabad - Azaad Jammu Kashmir

Web: www.ihrchq.org

Web: www.ihrchq.org

Web: www.ihrchq.org