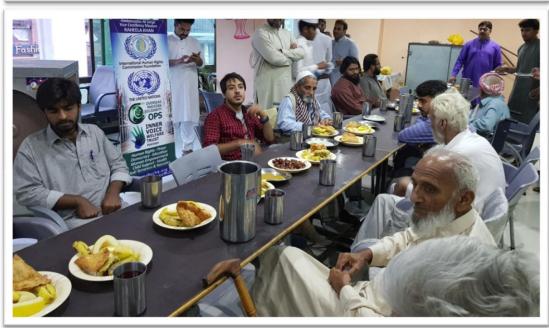

### 15 - Iftaar DINNER And FUNDING For Senior Citizens At MGQ Old Home Trust -Rawalpindi

Web: www.ihrchq.org

Web: www.ihrchq.org