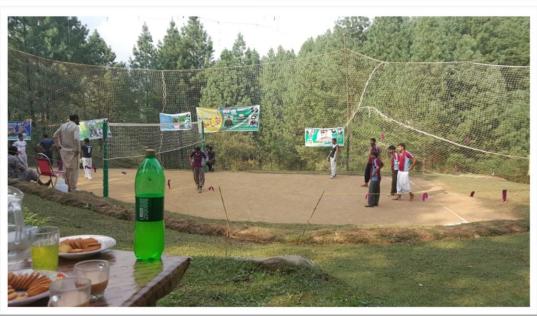

# 12 - Youth Empowerment & Anti-Drug Campaign - Sports Ground Development Prizes & Funds - Rawalakot Sector Azaad Jammu Kashmir

Web: www.ihrchq.org

Web: www.ihrchq.org

Projects: www.facebook.com/raheelakhanofficial

### 13 - Youth Development And Anti-Drug Campaign - Sports Ground Development -Prizes & Funds - Rawalakot - Azaad Jammu Kashmir

Web: www.ihrchq.org

Web: www.ihrchq.org

Projects: www.facebook.com/raheelakhanofficial