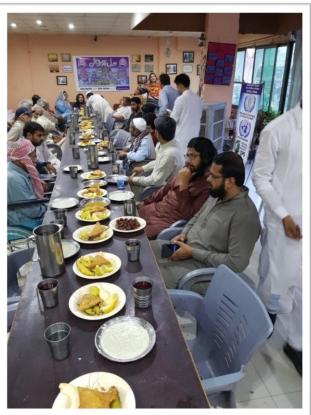

### 2 - RAMADAN FOOD PROJECT For REFUGEES In Muzaffarabad - Azaad Jammu Kashmir

Web: www.ihrchq.org

Web: www.ihrchq.org

Web: www.ihrchq.org