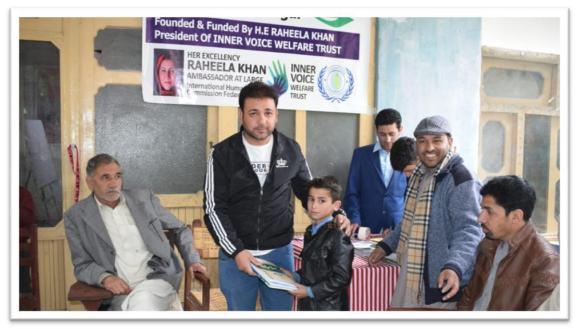

### 1 - THE INNER VOICE PUBLIC SCHOOL - SHIGAR Gilgit Baltistan.

The INNER VOICE PUBLIC SCHOOL is the foundation of the INNER VOICE EDUCATION PROGRAM which is founded and funded by Her Excellency RAHEELA KHAN.