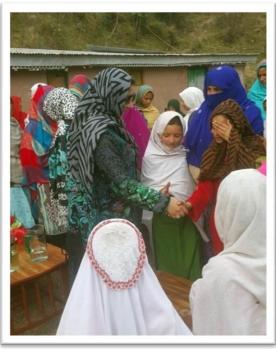

### 4 - Vocational Center For WOMEN-Rawalakot Sector Azaad Jammu Kashmir

Your Excellency MADAM RAHEELA KHAN inaugurating and distributing sewing machines for WOMEN VOCATIONAL CENTER in Hajira, Rawalakot - Azaad Jammu Kashmir region.