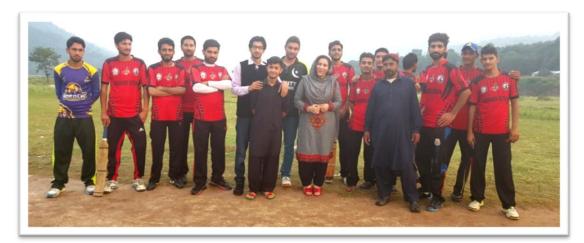

# 12 - Youth Empowerment & Anti-Drug Campaign - Sports Ground Development Prizes & Funds - Rawalakot Sector Azaad Jammu Kashmir

Web: www.ihrchq.org

Web: www.ihrchq.org

Projects: www.facebook.com/raheelakhanofficial

### 13 - Youth Development And Anti-Drug Campaign - Sports Ground Development -Prizes & Funds - Rawalakot - Azaad Jammu Kashmir

Web: www.ihrchq.org

Web: www.ihrchq.org

Projects: www.facebook.com/raheelakhanofficial