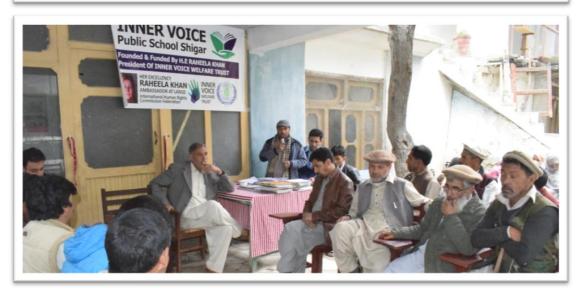

### 1 - THE INNER VOICE PUBLIC SCHOOL - SHIGAR Gilgit Baltistan.

The INNER VOICE PUBLIC SCHOOL is the foundation of the INNER VOICE EDUCATION PROGRAM which is founded and funded by Her Excellency RAHEELA KHAN.