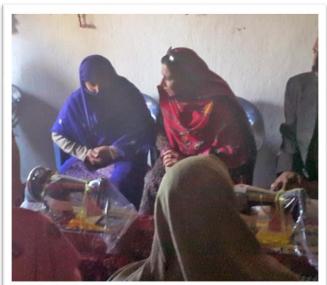

### 4 - Vocational Center For WOMEN-Rawalakot Sector Azaad Jammu Kashmir

Your Excellency MADAM RAHEELA KHAN inaugurating and distributing sewing machines for WOMEN VOCATIONAL CENTER in Hajira, Rawalakot - Azaad Jammu Kashmir region.